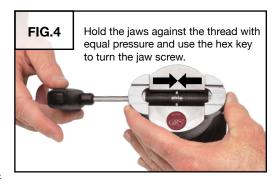

# FIG.1 Insert hex key and rotate to lock or unlock vise crown rotation.

| PART #  | DESCRIPTION                     | QTY |
|---------|---------------------------------|-----|
| 002-067 | 10-32 x 1/2" SHCS               | 1   |
| 003-140 | GRS Label                       | 1   |
| 003-306 | Drag Spring                     | 1   |
| 003-307 | Lock Pin                        | 1   |
| 003-308 | Stainless Steel 80 mm Base      | 1   |
| 003-309 | Crown                           | 1   |
| 003-311 | Bearing Retainer                | 1   |
| 003-312 | Bearing Spacer Brake Rotor      | 1   |
| 003-316 | Jaw Screw Yoke                  | 1   |
| 003-317 | Jaw Screw                       | 1   |
| 003-679 | Thermo-Loc Sample Kit           | 1   |
| 022-379 | Shielded Bearing                | 2   |
| 022-380 | Tolerance Ring                  | 2   |
| 022-382 | Flat Nose Set Screw             | 1   |
| 022-383 | .015" x .513" x .750" SS Washer | 1   |
| 024-215 | T-Wrench 5 mm Hex               | 1   |