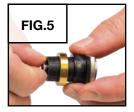

#### Removal of Original MicroBlock® Jaws

Skip to **Installation of Master Jaws** unless you need to remove original MicroBlock jaws from a previously purchased vise.

#### **IMPORTANT NOTE:**

The MicroBlock® and MicroBlock® XL Jura by GRS sets include a pair of Master Jaws instead of the original jaws with pin holes.

Skip to **Installation of Master Jaws** unless you need to remove original MicroBlock jaws from a previously purchased vise.

#### **Installation of Master Jaws**

<sup>✓</sup>Included with this set.

<sup>♦</sup> Not included with this set. Available separately.

Microblock® shown with Jura Master Jaws #500-018 (See instructions for installation on pg 2).