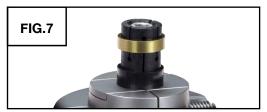

#### **Installation of Master Jaws**

<sup>✓</sup>Included with this set.

<sup>♦</sup> Not included with this set. Available separately.

Microblock® shown with Jura Master Jaws #500-018 (See instructions for installation on pg 2).