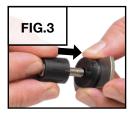

#### Removal of Original MicroBlock® Jaws

Skip to **Installation of Master Jaws** unless you need to remove original MicroBlock jaws from a previously purchased vise.

#### **IMPORTANT NOTE:**

The MicroBlock® and MicroBlock® XL Jura by GRS sets include a pair of Master Jaws instead of the original jaws with pin holes.

Skip to **Installation of Master Jaws** unless you need to remove original MicroBlock jaws from a previously purchased vise.

#### **Installation of Master Jaws**

<sup>✓</sup>Included with this set.

<sup>♦</sup> Not included with this set. Available separately.

Microblock® shown with Jura Master Jaws #500-018 (See instructions for installation on pg 2).