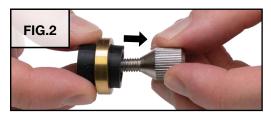

#### **Installation of Master Jaws**

<sup>✓</sup>Included with this set.

<sup>♦</sup> Not included with this set. Available separately.

Microblock® shown with Jura Master Jaws #500-018 (See instructions for installation on pg 2).