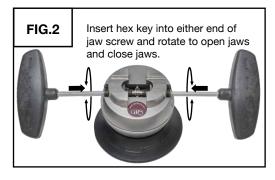

# FIG.1 Insert hex key and rotate to lock or unlock vise crown rotation.

| PART #  | DESCRIPTION                     | QTY |
|---------|---------------------------------|-----|
| 002-067 | 10-32 x 1/2" SHCS               | 1   |
| 003-140 | GRS Label                       | 1   |
| 003-306 | Drag Spring                     | 1   |
| 003-307 | Lock Pin                        | 1   |
| 003-308 | Stainless Steel 80 mm Base      | 1   |
| 003-309 | Crown                           | 1   |
| 003-311 | Bearing Retainer                | 1   |
| 003-312 | Bearing Spacer Brake Rotor      | 1   |
| 003-316 | Jaw Screw Yoke                  | 1   |
| 003-317 | Jaw Screw                       | 1   |
| 003-679 | Thermo-Loc Sample Kit           | 1   |
| 022-379 | Shielded Bearing                | 2   |
| 022-380 | Tolerance Ring                  | 2   |
| 022-382 | Flat Nose Set Screw             | 1   |
| 022-383 | .015" x .513" x .750" SS Washer | 1   |
| 024-215 | T-Wrench 5 mm Hex               | 1   |