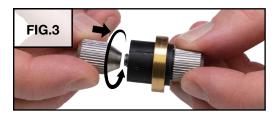

#### **Installation of Master Jaws**

<sup>✓</sup>Included with this set.

<sup>♦</sup> Not included with this set. Available separately.

Microblock® shown with Jura Master Jaws #500-018 (See instructions for installation on pg 2).