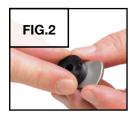

#### Removal of Original MicroBlock® Jaws

Skip to **Installation of Master Jaws** unless you need to remove original MicroBlock jaws from a previously purchased vise.

#### **IMPORTANT NOTE:**

The MicroBlock® and MicroBlock® XL Jura by GRS sets include a pair of Master Jaws instead of the original jaws with pin holes.

Skip to **Installation of Master Jaws** unless you need to remove original MicroBlock jaws from a previously purchased vise.

#### **Installation of Master Jaws**

<sup>✓</sup>Included with this set.

<sup>♦</sup> Not included with this set. Available separately.

Microblock® shown with Jura Master Jaws #500-018 (See instructions for installation on pg 2).