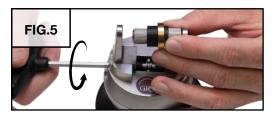

# FIG.1 Insert hex key and rotate to lock or unlock vise crown rotation.

| PART #  | DESCRIPTION                     | QTY |
|---------|---------------------------------|-----|
| 002-067 | 10-32 x 1/2" SHCS               | 1   |
| 003-140 | GRS Label                       | 1   |
| 003-306 | Drag Spring                     | 1   |
| 003-307 | Lock Pin                        | 1   |
| 003-308 | Stainless Steel 80 mm Base      | 1   |
| 003-309 | Crown                           | 1   |
| 003-311 | Bearing Retainer                | 1   |
| 003-312 | Bearing Spacer Brake Rotor      | 1   |
| 003-316 | Jaw Screw Yoke                  | 1   |
| 003-317 | Jaw Screw                       | 1   |
| 003-679 | Thermo-Loc Sample Kit           | 1   |
| 022-379 | Shielded Bearing                | 2   |
| 022-380 | Tolerance Ring                  | 2   |
| 022-382 | Flat Nose Set Screw             | 1   |
| 022-383 | .015" x .513" x .750" SS Washer | 1   |
| 024-215 | T-Wrench 5 mm Hex               | 1   |