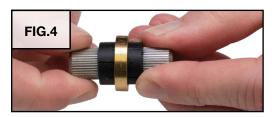

#### **Installation of Master Jaws**

<sup>✓</sup>Included with this set.

<sup>♦</sup> Not included with this set. Available separately.

Microblock® shown with Jura Master Jaws #500-018 (See instructions for installation on pg 2).