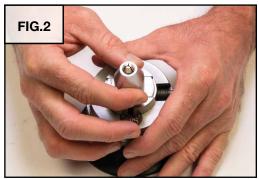

# FIG.1 Insert hex key and rotate to lock or unlock vise crown rotation.

| PART #  | DESCRIPTION                     | QTY |
|---------|---------------------------------|-----|
| 002-067 | 10-32 x 1/2" SHCS               | 1   |
| 003-140 | GRS Label                       | 1   |
| 003-306 | Drag Spring                     | 1   |
| 003-307 | Lock Pin                        | 1   |
| 003-308 | Stainless Steel 80 mm Base      | 1   |
| 003-309 | Crown                           | 1   |
| 003-311 | Bearing Retainer                | 1   |
| 003-312 | Bearing Spacer Brake Rotor      | 1   |
| 003-316 | Jaw Screw Yoke                  | 1   |
| 003-317 | Jaw Screw                       | 1   |
| 003-679 | Thermo-Loc Sample Kit           | 1   |
| 022-379 | Shielded Bearing                | 2   |
| 022-380 | Tolerance Ring                  | 2   |
| 022-382 | Flat Nose Set Screw             | 1   |
| 022-383 | .015" x .513" x .750" SS Washer | 1   |
| 024-215 | T-Wrench 5 mm Hex               | 1   |