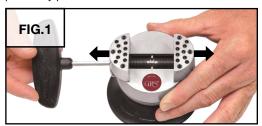

# FIG.1 Insert hex key and rotate to lock or unlock vise crown rotation.

| PART #  | DESCRIPTION                     | QTY |
|---------|---------------------------------|-----|
| 002-067 | 10-32 x 1/2" SHCS               | 1   |
| 003-140 | GRS Label                       | 1   |
| 003-306 | Drag Spring                     | 1   |
| 003-307 | Lock Pin                        | 1   |
| 003-308 | Stainless Steel 80 mm Base      | 1   |
| 003-309 | Crown                           | 1   |
| 003-311 | Bearing Retainer                | 1   |
| 003-312 | Bearing Spacer Brake Rotor      | 1   |
| 003-316 | Jaw Screw Yoke                  | 1   |
| 003-317 | Jaw Screw                       | 1   |
| 003-679 | Thermo-Loc Sample Kit           | 1   |
| 022-379 | Shielded Bearing                | 2   |
| 022-380 | Tolerance Ring                  | 2   |
| 022-382 | Flat Nose Set Screw             | 1   |
| 022-383 | .015" x .513" x .750" SS Washer | 1   |
| 024-215 | T-Wrench 5 mm Hex               | 1   |