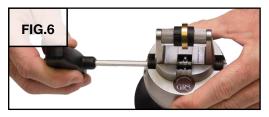

#### **Installation of Master Jaws**

<sup>✓</sup>Included with this set.

<sup>♦</sup> Not included with this set. Available separately.

Microblock® shown with Jura Master Jaws #500-018 (See instructions for installation on pg 2).

# FIG.1 Insert hex key and rotate to lock or unlock vise crown rotation.

| PART #  | DESCRIPTION                     | QTY |
|---------|---------------------------------|-----|
| 002-067 | 10-32 x 1/2" SHCS               | 1   |
| 003-140 | GRS Label                       | 1   |
| 003-306 | Drag Spring                     | 1   |
| 003-307 | Lock Pin                        | 1   |
| 003-308 | Stainless Steel 80 mm Base      | 1   |
| 003-309 | Crown                           | 1   |
| 003-311 | Bearing Retainer                | 1   |
| 003-312 | Bearing Spacer Brake Rotor      | 1   |
| 003-316 | Jaw Screw Yoke                  | 1   |
| 003-317 | Jaw Screw                       | 1   |
| 003-679 | Thermo-Loc Sample Kit           | 1   |
| 022-379 | Shielded Bearing                | 2   |
| 022-380 | Tolerance Ring                  | 2   |
| 022-382 | Flat Nose Set Screw             | 1   |
| 022-383 | .015" x .513" x .750" SS Washer | 1   |
| 024-215 | T-Wrench 5 mm Hex               | 1   |