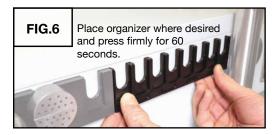

## Instructions apply to the following product(s):

Clean organizer back and bench surface with isopropyl alcohol according to manufacturer's instructions.

FIG.4

500-524

500-523

<sup>✓</sup>Included with this set.