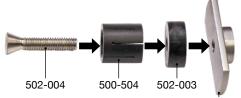

MICROBLOCK® WITHOUT JAWS

INSTRUCTIONS
AND PARTS LIST



003-679

## SEATED QC FIXTURES

INSTRUCTIONS

## Instructions apply to the following product(s):



500-002





















#### **Fixture Attachment**







воттом

SIDE

**ANGLE** 

#### **Master Jaw Seat**





#### **Fixture Installation**





- ✓Included with this set.
- ♦Not included with this set. Available separately.



#### INSIDE RING HOLDER SCREW SET

INSTRUCTIONS



Instructions apply to the following product(s):











## ROUND-BASE QC FIXTURES

INSTRUCTIONS

## Instructions apply to the following product(s):





#### **Fixture Attachment**







воттом

SIDE

**ANGLE** 

#### **Fixture Installation**







<sup>✓</sup>Included with this set.

<sup>♦</sup>Not included with this set. Available separately.



502-002

## VERTICAL RING HOLDER

INSTRUCTIONS

Instructions apply to the following product(s):

















## ORGANIZERS WITH TAPE ATTACHMENT

INSTRUCTIONS

## FIG.1

## Instructions apply to the following product(s):



Clean organizer back and bench surface with isopropyl alcohol according to manufacturer's instructions.

FIG.4







500-524





500-523























<sup>✓</sup>Included with this set.

<sup>♦</sup> Not included with this set. Available separately.