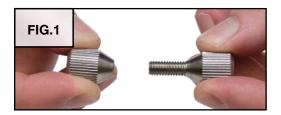

#### **Installation of Master Jaws**

<sup>✓</sup>Included with this set.

<sup>♦</sup> Not included with this set. Available separately.

Microblock® shown with Jura Master Jaws #500-018 (See instructions for installation on pg 2).