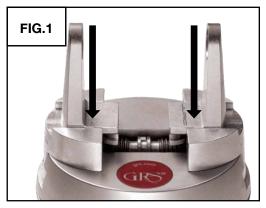

# FIG.1 Insert hex key and rotate to lock or unlock vise crown rotation.

| PART #  | DESCRIPTION                     | QTY |
|---------|---------------------------------|-----|
| 002-067 | 10-32 x 1/2" SHCS               | 1   |
| 003-140 | GRS Label                       | 1   |
| 003-306 | Drag Spring                     | 1   |
| 003-307 | Lock Pin                        | 1   |
| 003-308 | Stainless Steel 80 mm Base      | 1   |
| 003-309 | Crown                           | 1   |
| 003-311 | Bearing Retainer                | 1   |
| 003-312 | Bearing Spacer Brake Rotor      | 1   |
| 003-316 | Jaw Screw Yoke                  | 1   |
| 003-317 | Jaw Screw                       | 1   |
| 003-679 | Thermo-Loc Sample Kit           | 1   |
| 022-379 | Shielded Bearing                | 2   |
| 022-380 | Tolerance Ring                  | 2   |
| 022-382 | Flat Nose Set Screw             | 1   |
| 022-383 | .015" x .513" x .750" SS Washer | 1   |
| 024-215 | T-Wrench 5 mm Hex               | 1   |