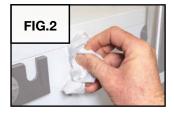

## Instructions apply to the following product(s):

Clean organizer back and bench surface with isopropyl alcohol according to manufacturer's instructions.

FIG.4

500-524

500-523

<sup>✓</sup>Included with this set.