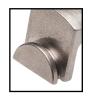

|
| 003-309 | Crown                           | 1   |
| 003-311 | Bearing Retainer                | 1   |
| 003-312 | Bearing Spacer Brake Rotor      | 1   |
| 003-316 | Jaw Screw Yoke                  | 1   |
| 003-317 | Jaw Screw                       | 1   |
| 003-679 | Thermo-Loc Sample Kit           | 1   |
| 022-379 | Shielded Bearing                | 2   |
| 022-380 | Tolerance Ring                  | 2   |
| 022-382 | Flat Nose Set Screw             | 1   |
| 022-383 | .015" x .513" x .750" SS Washer | 1   |
| 024-215 | T-Wrench 5 mm Hex               | 1   |

## MICROBLOCK® WITHOUT JAWS

INSTRUCTIONS
AND PARTS LIST



003-679

## SEATED QC FIXTURES

INSTRUCTIONS

## Instructions apply to the following product(s):



500-002





















#### **Fixture Attachment**







воттом

SIDE

**ANGLE** 

#### **Master Jaw Seat**





#### **Fixture Installation**





- ✓Included with this set.
- ♦Not included with this set. Available separately.



#### INSIDE RING HOLDER SCREW SET

INSTRUCTIONS



Instructions apply to the following product(s):











## ROUND-BASE QC FIXTURES

INSTRUCTIONS

## Instructions apply to the following product(s):





#### **Fixture Attachment**







воттом

SIDE

**ANGLE** 

#### **Fixture Installation**







<sup>✓</sup>Included with this set.

<sup>♦</sup>Not included with this set. Available separately.



502-002

## VERTICAL RING HOLDER

INSTRUCTIONS

Instructions apply to the following product(s):

















## ORGANIZERS WITH TAPE ATTACHMENT

INSTRUCTIONS

## FIG.1

## Instructions apply to the following produ