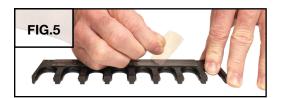

## Instructions apply to the following product(s):

Clean organizer back and bench surface with isopropyl alcohol according to manufacturer's instructions.

FIG.4

500-524

500-523

<sup>✓</sup>Included with this set.