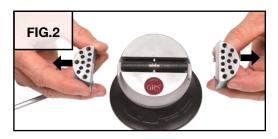

## QC BASIC SET

#500-508 • INSTRUCTIONS

#### **MASTER JAWS**

INSTRUCTIONS

### Instructions apply to the following product(s):



#### Removal of Original MicroBlock® Jaws

Skip to **Installation of Master Jaws** unless you need to remove original MicroBlock jaws from a previously purchased vise.





#### **IMPORTANT NOTE:**

The MicroBlock® and MicroBlock® XL Jura by GRS sets include a pair of Master Jaws instead of the original jaws with pin holes.

Skip to **Installation of Master Jaws** unless you need to remove original MicroBlock jaws from a previously purchased vise.

Products that include Master Jaws instead of original MicroBlock jaws: #500-508, #500-510, #500-517, #500-526, #500-527

#### **Installation of Master Jaws**





<sup>✓</sup>Included with this set.

<sup>♦</sup> Not included with this set. Available separately.

Microblock® shown with Jura Master Jaws #500-018 (See instructions for installation on pg 2).

# FIG.1 Insert hex key and rotate to lock or unlock vise crown rotation.



| PART #  | DESCRIPTION                     | QTY |
|---------|--------------------