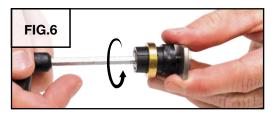

#### **Installation of Master Jaws**

<sup>✓</sup>Included with this set.

<sup>♦</sup> Not included with this set. Available separately.

Microblock® shown with Jura Master Jaws #500-018 (See instructions for installation on pg 2).

# FIG.1 Insert hex key and rotate to lock or unlock vise crown rotation.

| PART #  | DESCRIPTION                     | QTY |
|---------|---------------------------------|-----|
| 002-067 | 10-32 x 1/2" SHCS               | 1   |
| 003-140 | GRS Label                       | 1   |
| 003-306 | Drag Spring                     | 1   |
| 003-307 | Lock Pin                        | 1   |
| 003-308 | Stainless Steel 80 mm Base      | 1   |
| 003-309 | Crown                           | 1   |
| 003-311 | Bearing Retainer                | 1   |
| 003-312 | Bearing Spacer Brake Rotor      | 1   |
| 003-316 | Jaw Screw Yoke                  | 1   |
| 003-317 | Jaw Screw                       | 1   |
| 003-679 | Thermo-Loc Sample Kit           | 1   |
| 022-379 | Shielded Bearing                | 2   |
| 022-380 | Tolerance Ring                  | 2   |
| 022-382 | Flat Nose Set Screw             | 1   |
| 022-383 | .015" x .513" x .750" SS Washer | 1   |
| 024-215 | T-Wrench 5 mm Hex               | 1   |