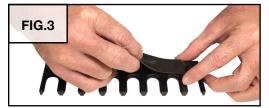

## ORGANIZERS WITH TAPE ATTACHMENT

INSTRUCTIONS

## Instructions apply to the following product(s):

Clean organizer back and bench surface with isopropyl alcohol according to manufacturer's instructions.

FIG.4

500-524

500-523

<sup>✓</sup>Included with this set.