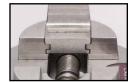

# FIG.1 Insert hex key and rotate to lock or unlock vise crown rotation.

| PART #  | DESCRIPTION                     | QTY |
|---------|---------------------------------|-----|
| 002-067 | 10-32 x 1/2" SHCS               | 1   |
| 003-140 | GRS Label                       | 1   |
| 003-306 | Drag Spring                     | 1   |
| 003-307 | Lock Pin                        | 1   |
| 003-308 | Stainless Steel 80 mm Base      | 1   |
| 003-309 | Crown                           | 1   |
| 003-311 | Bearing Retainer                | 1   |
| 003-312 | Bearing Spacer Brake Rotor      | 1   |
| 003-316 | Jaw Screw Yoke                  | 1   |
| 003-317 | Jaw Screw                       | 1   |
| 003-679 | Thermo-Loc Sample Kit           | 1   |
| 022-379 | Shielded Bearing                | 2   |
| 022-380 | Tolerance Ring                  | 2   |
| 022-382 | Flat Nose Set Screw             | 1   |
| 022-383 | .015" x .513" x .750" SS Washer | 1   |
| 024-215 | T-Wrench 5 mm Hex               | 1   |