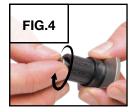

#### Removal of Original MicroBlock® Jaws

Skip to **Installation of Master Jaws** unless you need to remove original MicroBlock jaws from a previously purchased vise.

#### **IMPORTANT NOTE:**

The MicroBlock® and MicroBlock® XL Jura by GRS sets include a pair of Master Jaws instead of the original jaws with pin holes.

Skip to **Installation of Master Jaws** unless you need to remove original MicroBlock jaws from a previously purchased vise.

#### **Installation of Master Jaws**

<sup>✓</sup>Included with this set.

<sup>♦</sup> Not included with this set. Available separately.

Microblock® shown with Jura Master Jaws #500-018 (See instructions for installation on pg 2).