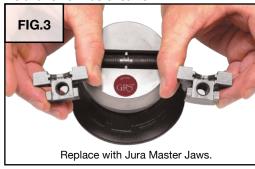

#### **Installation of Master Jaws**

<sup>✓</sup>Included with this set.

<sup>♦</sup> Not included with this set. Available separately.

Microblock® shown with Jura Master Jaws #500-018 (See instructions for installation on pg 2).