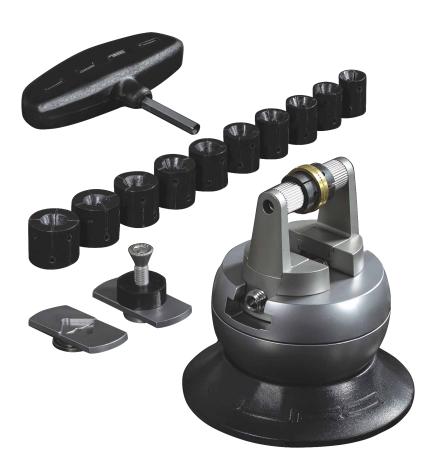

#### **Installation of Master Jaws**

<sup>✓</sup>Included with this set.

<sup>♦</sup> Not included with this set. Available separately.

Microblock® shown with Jura Master Jaws #500-018 (See instructions for installation on pg 2).