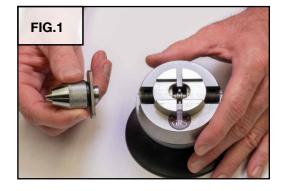

# FIG.1 Insert hex key and rotate to lock or unlock vise crown rotation.

| PART #  | DESCRIPTION                     | QTY |
|---------|---------------------------------|-----|
| 002-067 | 10-32 x 1/2" SHCS               | 1   |
| 003-140 | GRS Label                       | 1   |
| 003-306 | Drag Spring                     | 1   |
| 003-307 | Lock Pin                        | 1   |
| 003-308 | Stainless Steel 80 mm Base      | 1   |
| 003-309 | Crown                           | 1   |
| 003-311 | Bearing Retainer                | 1   |
| 003-312 | Bearing Spacer Brake Rotor      | 1   |
| 003-316 | Jaw Screw Yoke                  | 1   |
| 003-317 | Jaw Screw                       | 1   |
| 003-679 | Thermo-Loc Sample Kit           | 1   |
| 022-379 | Shielded Bearing                | 2   |
| 022-380 | Tolerance Ring                  | 2   |
| 022-382 | Flat Nose Set Screw             | 1   |
| 022-383 | .015" x .513" x .750" SS Washer | 1   |
| 024-215 | T-Wrench 5 mm Hex               | 1   |