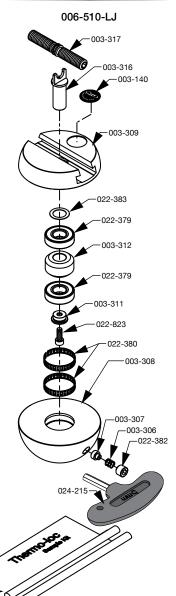

# FIG.1 Insert hex key and rotate to lock or unlock vise crown rotation.

| PART #  | DESCRIPTION                     | QTY |
|---------|---------------------------------|-----|
| 002-067 | 10-32 x 1/2" SHCS               | 1   |
| 003-140 | GRS Label                       | 1   |
| 003-306 | Drag Spring                     | 1   |
| 003-307 | Lock Pin                        | 1   |
| 003-308 | Stainless Steel 80 mm Base      | 1   |
| 003-309 | Crown                           | 1   |
| 003-311 | Bearing Retainer                | 1   |
| 003-312 | Bearing Spacer Brake Rotor      | 1   |
| 003-316 | Jaw Screw Yoke                  | 1   |
| 003-317 | Jaw Screw                       | 1   |
| 003-679 | Thermo-Loc Sample Kit           | 1   |
| 022-379 | Shielded Bearing                | 2   |
| 022-380 | Tolerance Ring                  | 2   |
| 022-382 | Flat Nose Set Screw             | 1   |
| 022-383 | .015" x .513" x .750" SS Washer | 1   |
| 024-215 | T-Wrench 5 mm Hex               | 1   |