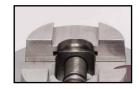

# FIG.1 Insert hex key and rotate to lock or unlock vise crown rotation.

| PART #  | DESCRIPTION                     | QTY |
|---------|---------------------------------|-----|
| 002-067 | 10-32 x 1/2" SHCS               | 1   |
| 003-140 | GRS Label                       | 1   |
| 003-306 | Drag Spring                     | 1   |
| 003-307 | Lock Pin                        | 1   |
| 003-308 | Stainless Steel 80 mm Base      | 1   |
| 003-309 | Crown                           | 1   |
| 003-311 | Bearing Retainer                | 1   |
| 003-312 | Bearing Spacer Brake Rotor      | 1   |
| 003-316 | Jaw Screw Yoke                  | 1   |
| 003-317 | Jaw Screw                       | 1   |
| 003-679 | Thermo-Loc Sample Kit           | 1   |
| 022-379 | Shielded Bearing                | 2   |
| 022-380 | Tolerance Ring                  | 2   |
| 022-382 | Flat Nose Set Screw             | 1   |
| 022-383 | .015" x .513" x .750" SS Washer | 1   |
| 024-215 | T-Wrench 5 mm Hex               | 1   |